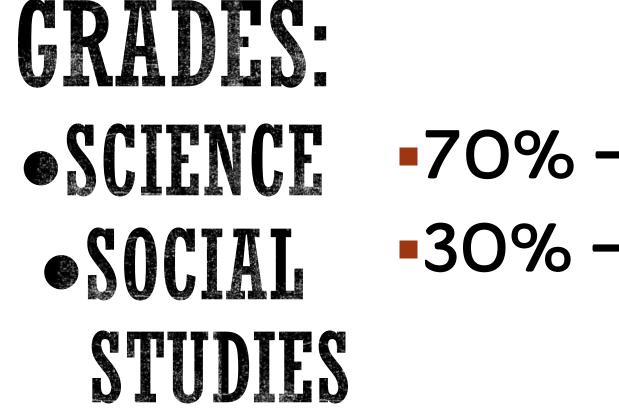

### TEAM MORRIS GOULART-MATH LUNDY-ELA MEDINA-SCIENCE MORRIS-SOCIAL STUDIES

WEEKLY AGENDA: Quarter 4, Week 9







6/3 & 6/4: Finals

#### 6/5: Mendive Field Day

6/6: Last day of school



# WEEKKY ROTATION: 5/26 - 5/30

#### Mon 5/26: No School

Tue 5/27: 1, 2, 3, (S/L), 4

Wed 5/28: 5, 6, 1, (L), 2

Thu 5/29: 3, 4, 5, (S/L), 6

Fri 5/30: 6, 5, 4, 3, (S/L), 2, 1





# 70% - Classwork30% - Assessments





# 40% -Tests/Assessments 60% - Classwork





45% - Tests/Assessments
30% - Quizzes
15% - Classwork
10% - Final Exam





- Late work is automatically marked down 30% for being late.
- Late work will ONLY be graded on Fridays.
- No late work accepted
  - after unit is ended.



## **MATH: WEEK OF 5/26**

Mon (all classes): No School

Tues (1°,2°, 3°, 4°): Warm Up, Notes pg. 41-42, Practice

Wed (6°): Warm Up, Notes pg. 41-42, Practice

Wed (1°, 2°): Warm Up, Notes pg. 43-44, Practice

Thur (3°, 4°, 6°): Warm Up, Notes pg. 43-44, Practice

Fri (all classes): Introduce Final



# **SCIENCE: WEEK OF 5/26**

Mon (all classes): No School

Tues (2°, 3°, 4°): Frog dissections

Wed (5°, 6°): Frog Dissections

Wed (2°): HIS Project Presentations

Thur (3°,