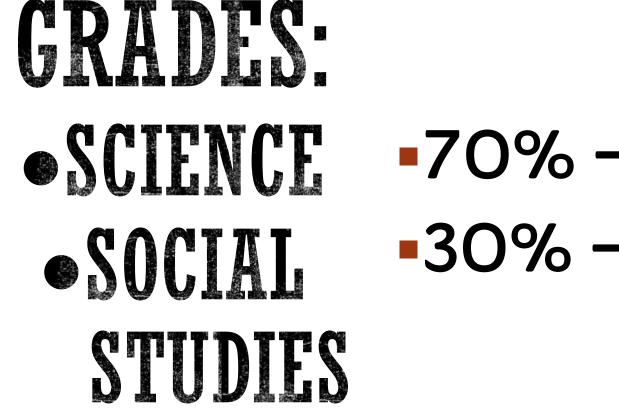

#### TEAM MORRIS GOULART-MATH LUNDY-ELA CRAMER-SCIENCE MORRIS-SOCIAL STUDIES

WEEKLY AGENDA: Quarter 2, Week 8







Wed. 12/18:No Early Release-Students released at 2 pm

12/19-1/3: No School-Winter Break

1/6: Students return to school

1/20: No School-MLK Jr. Day



## WEEKKY ROTATION: 12/9 - 12/13

Mon 12/9: 1, 2, 3, 4, (S/L), 5, 6

Tue 12/10: 1, 2, 3, (S/L), 5

Wed 12/11: 5, 6, 1, (L), 2

Thu 12/12: 3, 4, 5, (S/L), 6

Fri 12/13: 6, 5, 4, 3, (S/L), 2, 1





# 70% - Classwork30% - Assessments





## 40% -Tests/Assessments 60% - Classwork





45% - Tests/Assessments
30% - Quizzes
15% - Classwork
10% - Final Exam





- Late work is automatically marked down 30% for being late.
- Late work will ONLY be graded on Fridays.
- No late work accepted
  - after unit is ended.



#### **MATH: WEEK OF 12/9**

Mon (all classes): I-ready diagnostic

Tues (1°,2°, 3°,4°): I-ready diagnostic

Wed (6°): I-ready diagnostic

Wed (1°, 2°): Final Review

Thur (3°, 4°, 6°): Final review

Fri (all classes): Final review



### **SCIENCE: WEEK OF 12/9**

Mon (all classes): Finish Lesson 4

Tues (2°, 3°, 4°): Start lesson 5

Wed (5°, 6°):Start Lesson 5

Wed (2°): Finish lesson 5/ Introduce Final project

Thur (3°, 4°, 5°, 6°): Finish lesson 5/ Introduce Final proj