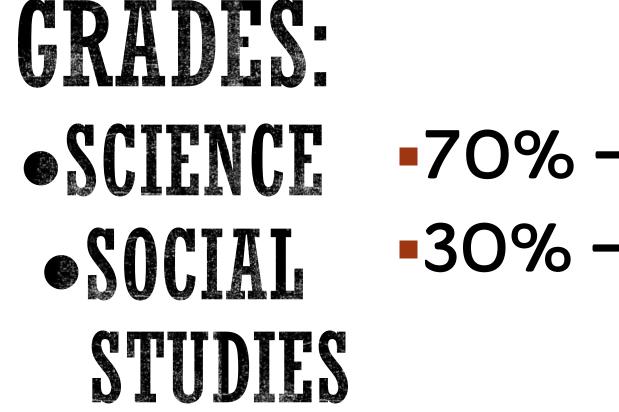

#### TEAM MORRIS GOULART-MATH LUNDY-ELA CRAMER-SCIENCE MORRIS-SOCIAL STUDIES

WEEKLY AGENDA: Quarter 2, Week 7







Wed. 12/18:No Early Release-Students released at 2 pm

12/19-1/3: No School-Winter Break

1/6: Students return to school

1/20: No School-MLK Jr. Day



## WEEKKY ROTATION: 12/2 - 12/6

Mon 12/2: 1, 2, 3, 4, (S/L), 5, 6

Tue 12/3: 1, 2, 3, (S/L), 5

Wed 12/4: 5, 6, 1, (L), 2

Thu 12/5: 3, 4, 5, (S/L), 6

Fri 12/6: 6, 5, 4, 3, (S/L), 2, 1





# 70% - Classwork30% - Assessments





## 40% -Tests/Assessments 60% - Classwork





45% - Tests/Assessments
30% - Quizzes
15% - Classwork
10% - Final Exam





- Late work is automatically marked down 30% for being late.
- Late work will ONLY be graded on Fridays.
- No late work accepted
  - after unit is ended.



#### **MATH: WEEK OF 12/2**

Mon (all classes): Warm up, 7.3 notes

Tues (1°,2°, 3°,4°): Warm up, 7.4 notes

Wed (6°): Warm up, 7.4 notes

Wed (1°, 2°): Warm up, activity

Thur (3°, 4°, 6°): Warm up, activity

Fri (all classes): Warm up, finish practice pages and activity



### **SCIENCE: WEEK OF** 12/2

Mon (all classes): Test Re-takes

Tues (2°, 3°, 4°): Hot Cup Lid Lab

Wed (5°, 6°): Hot Cup Lid Lab

Wed (2°): Cup Lid Lab 2

Thur (3°, 4°, 5°, 6°): Cup Lid Lab 2

Fri (al