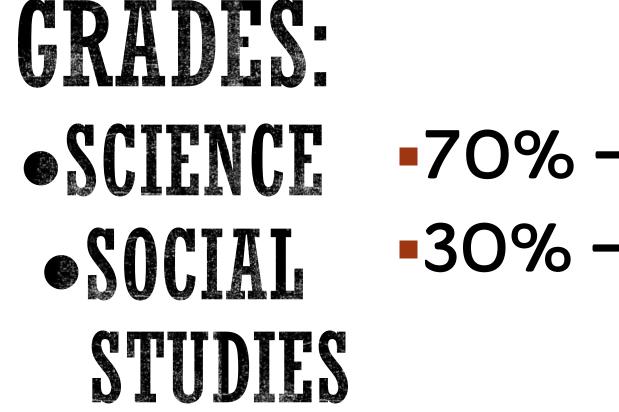

# 70% - Classwork30% - Assessments

# 40% -Tests/Assessments 60% - Classwork

45% - Tests/Assessments
30% - Quizzes
15% - Classwork
10% - Final Exam

- Late work is automatically marked down 30% for being late.
- Late work will ONLY be graded on Fridays.
- No late work accepted
  - after unit is ended.