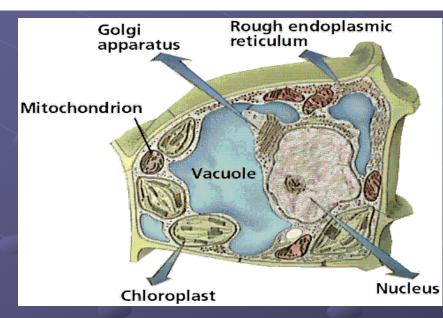

### **Two Types of Eukaryotic Cells**

Animal Cell
 Plant Cell

Both cells function similarly