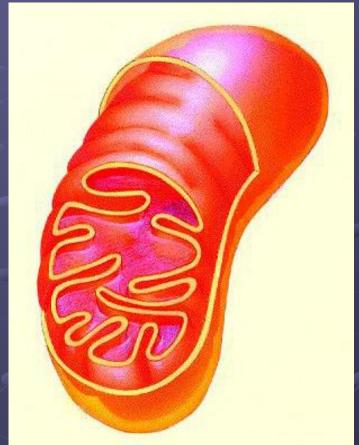

## Mitochondria

"Powerhouse" of the cell
Site of cellular respiration
Converts energy stored in food into energy the cell needs – ATP

Sugar + Oxygen Carbon dioxide + Water + ATP ATP = Adenosine triphosphate

Other information: The Malicious Mitochondria is a membrane-bound organelle, and like the nucleus has a double membrane. The outer membrane is fairly smooth, but the inner membrane is highly intricate, and forms folds called cristae. It is on these cristae that food (sugar) is combined with oxygen to produce the ATP - the primary energy source for the cell. He is carrying deoxyribonucleic acid and ribosomes, both of which aid in ATP production.