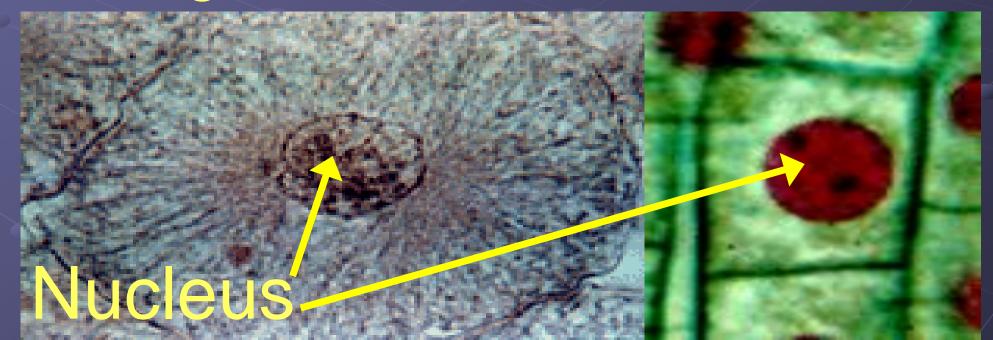

## Nucleus

- Control center of the cell
- Stores DNA (chromosomes)
- Surrounded by the nuclear membrane
  - Pores let material in and out
- Also contains the <u>Nucleolus</u>, which makes ribosomes

Factory Part:
 Manager's Office