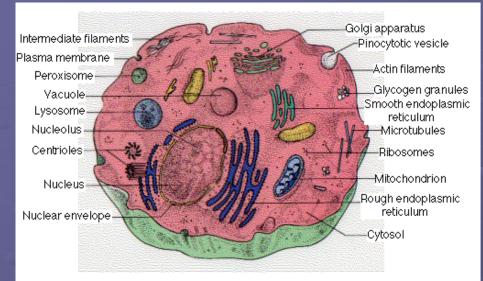

### **Two Types of Eukaryotic Cells**

Animal Cell
 Plant Cell

Both cells function similarly