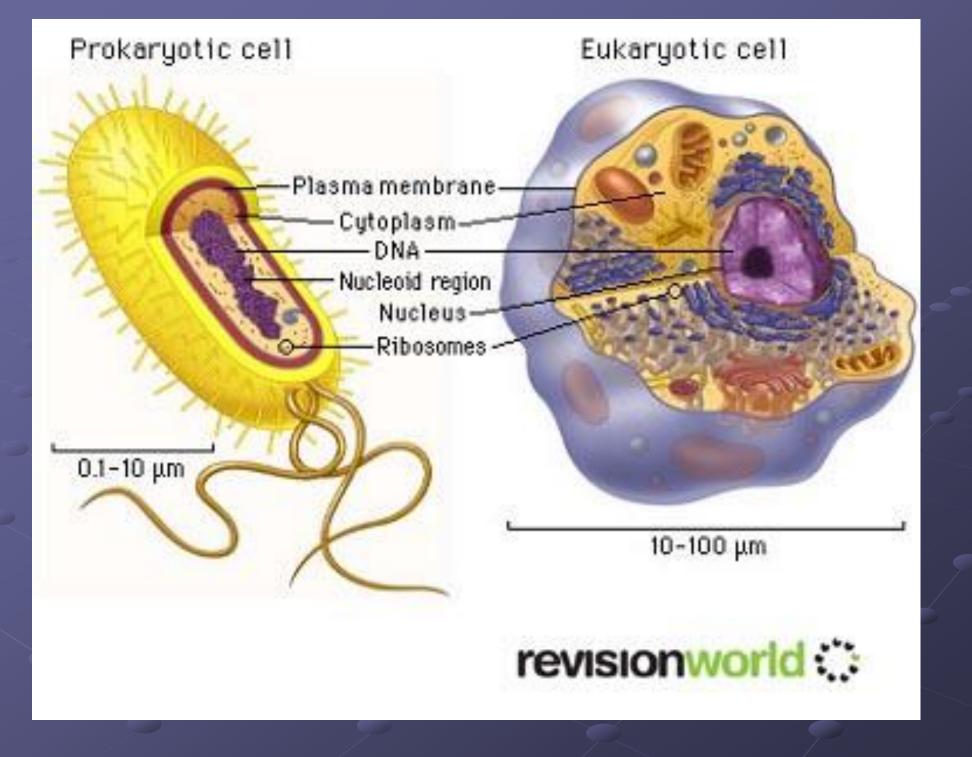

### Prokaryotes - Bacteria

No Nucleus
 No Membrane bound organelles.

Have a nucleus
 Have membrane bound organelles