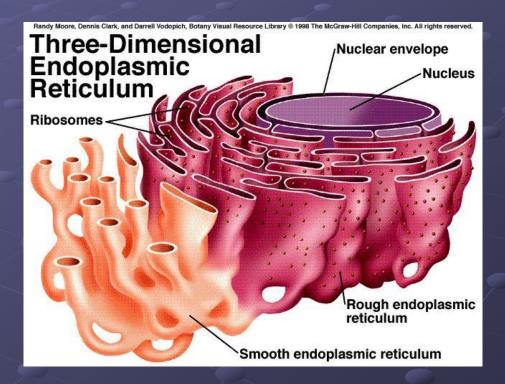

### Rough Endoplasmic Reticulum

Transport system for materials in cell Rough ER: covered with ribosomes; site of protein synthesis

### Smooth Endoplasmic Reticulum

Transport system for materials in cell Smooth ER: NO ribosomes; it makes hormones & lipids