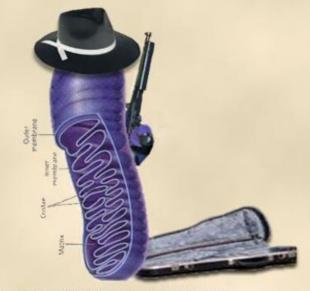

### WANTED! "The Malicious Mitochondria"

Other alias: "The Powerhouse of the Cell" Height: 46 μm tall Shape: Oblong Last seen: In the cytoplasm outside the nucleus of the cell. Wanted For: Escaping fromit's cell duties. May be illegally producing ATP for other cells.

Other information: The Malicious Mitochondria is a membrane-bound organelle, and like the nucleus has a double membrane. The outer membrane is fairly smooth, but the inner membrane is highly intricate, and forms folds called cristae. It is on these cristae that food (sugar) is combined with oxygen to produce the ATP - the primary energy source for the cell. He is carrying deoxyribonucleic acid and ribosomes, both of which aid in ATP production.