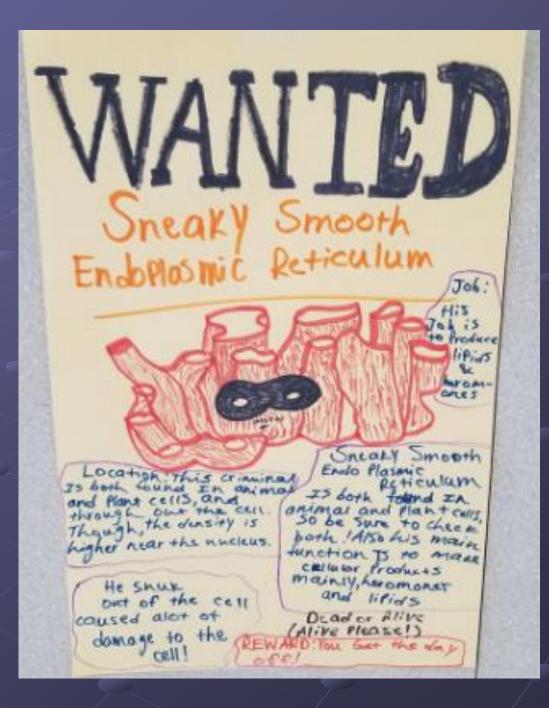

### Smooth Endoplasmic Reticulum

Transport system for materials in cell Smooth ER: NO ribosomes; it makes hormones & lipids