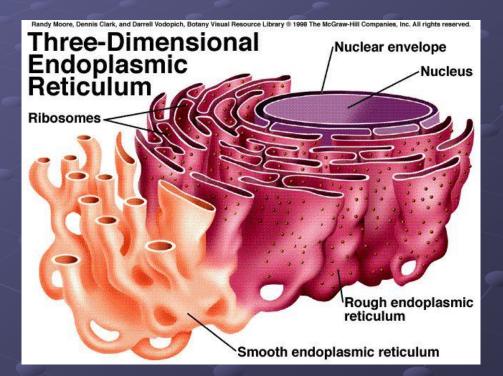

### Rough Endoplasmic Reticulum

Transport system for materials in cell Rough ER: covered with ribosomes; site of protein synthesis

### Smooth Endoplasmic Reticulum

Transport system for materials in cell Smooth ER: NO ribosomes; it makes hormones & lipids