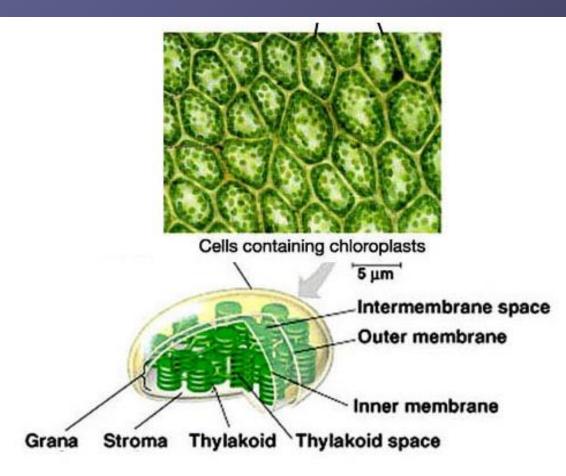

## Chloroplast

Found only in plant cells and algae Contains green pigment, chlorophyll Changes sunlight (solar energy) into food like glucose (chemical energy)

Sunlight + Carbon Dioxide + Water - Sugar + Oxygen

# Found in:Plant cells