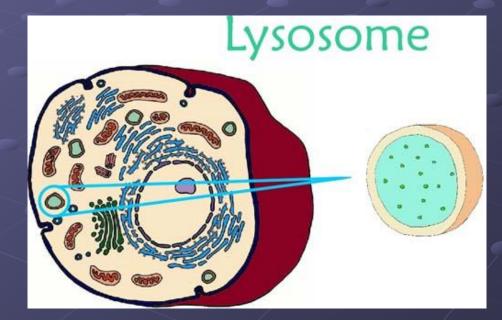

## Lysosomes

Trash Disposal of the cell Contain digestive enzymes that break down waste

#### Job

In a cell there are lysosome which contain digestive enzymes that clean up and get rid of wastes. Also created by the Golji Apparatus, they pinch off and float in the cytoplasm.