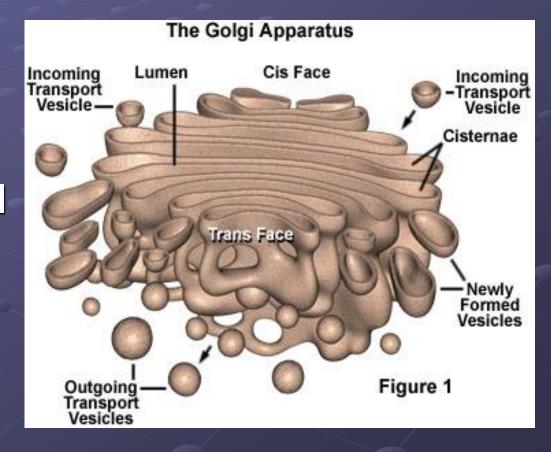

## Golgi Apparatus

Delivery system of the cell Collects, modifies, and packages molecules in the cell Distributes and transports molecules in vesicles