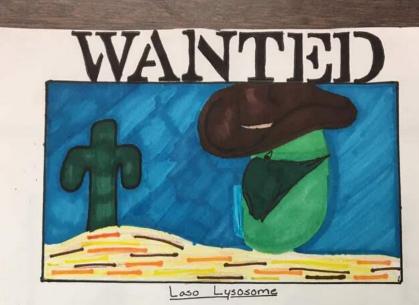

#### Looks

Laso Lysosome looks like greener than a green hot chilli pepper, with a wicked green bandara and a brown pinched hat on top.

#### Location

You can find him in the cytoplasm tavern. He can be found in the eukangotic town of Southern Texas.

#### Crime

Laso Lysosome is going to jail for collecting garbage and throwing all of it on people and houses at day/night.