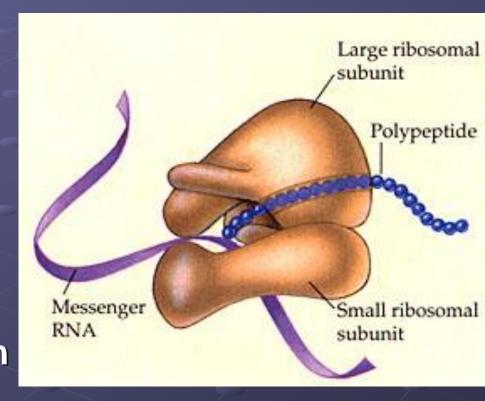

## Ribosome

Smallest organelle NOT surrounded by a membrane Makes proteins according to DNA instructions. Two Types: Free ribosomes: float free in cytosol Bound ribosomes: attached to rough ER

That looks familiar...what is a **polypeptide**?

## Factory Part: Machines

Found in:
Plant cells
Animal cells
Prokaryotic cells

ANTED Robby the Ribosome

CRIME: The wanted riboscene did not do his job. Robby's job was to make proteins.

PHYSICAL DESCRIPTION Robby the ribosome is very small. He is a nonmembraneous organelle. He is made up of two cellunits (large and small).

Ribosome

LOCATION: When Robby is bound he is usually located in the rough endoplasmic reticulum, when Robby is free he is located in the cytosel of the cell.

Reward: \$100,000