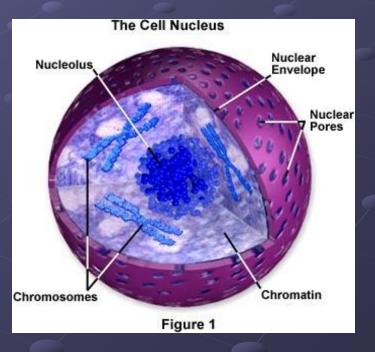

## Nucleus

- Control center of the cell
- Stores DNA (chromosomes)
- Surrounded by the nuclear membrane
  - Pores let material in and out
- Also contains the <u>Nucleolus</u>, which makes ribosomes

Factory Part:
 Manager's Office

# Found in: Plant cells Animal cells