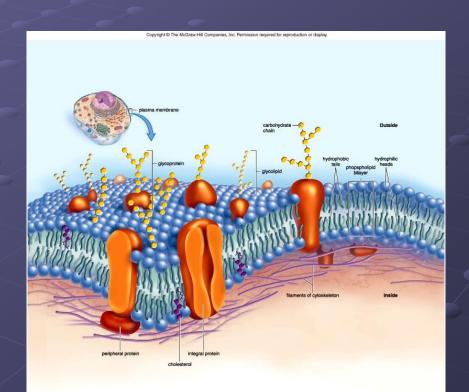

## Cell Membrane

- Surrounds the cell and decides what comes in and out
- Semi-permeable: allows nutrients in and waste products out
- Made of a phospho<u>lipid</u> bilayer
- Also called Plasma Membrane

Factory Part:
Gates or Doors

Found in:
Plant cells
Animal cells
Prokaryotic cells