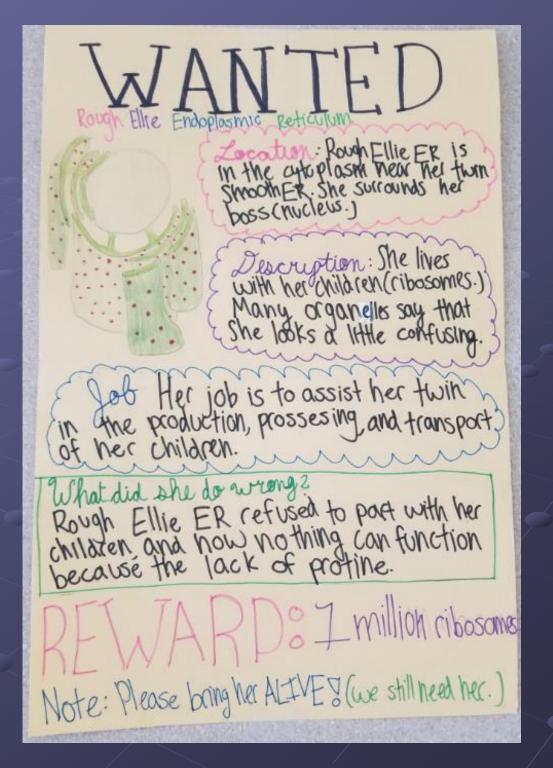

### Rough Endoplasmic Reticulum

Transport system for materials in cell Rough ER: covered with ribosomes; site of protein synthesis