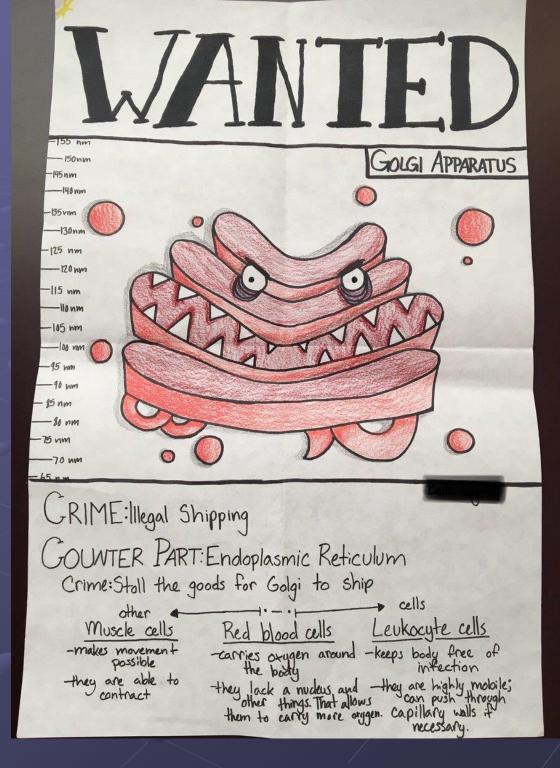

## Golgi Apparatus

Delivery system of the cell Collects, modifies, and packages molecules in the cell Distributes and transports molecules in vesicles

## Factory Part: Post office or Mail Room

Found in:
Plant cells
Animal cells