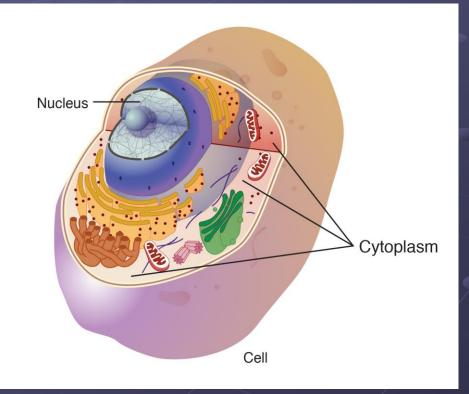

## Cytoplasm

Gelatinous liquid that fills the inside of a cell It is the medium for chemical reaction. It provides a platform upon which other organelles can operate within the cell

# Factory Part: Space/Ground