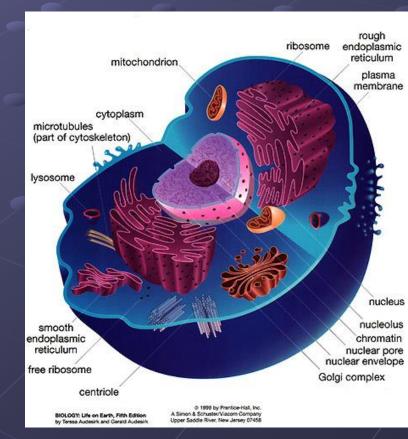

### **Two Types of Eukaryotic Cells**

Animal Cell
 Plant Cell

Both cells function similarly