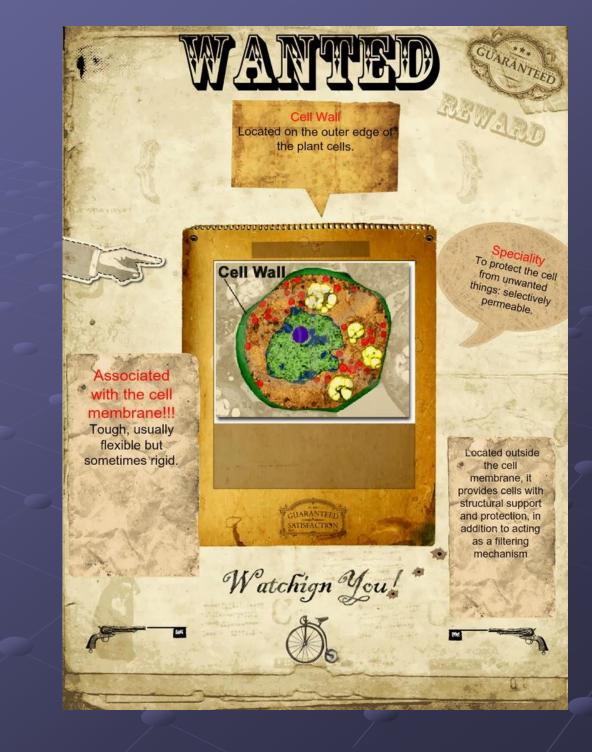

## Cell Wall

Rigid, protective barrier (maintains cell shape) Found in plant and bacterial cells Located <u>outside</u> of the cell membrane Made of cellulose (Carbohydrate fiber)

# Factory Part: Factory Gates

Found in:
Plant cells
Some Prokaryote cells