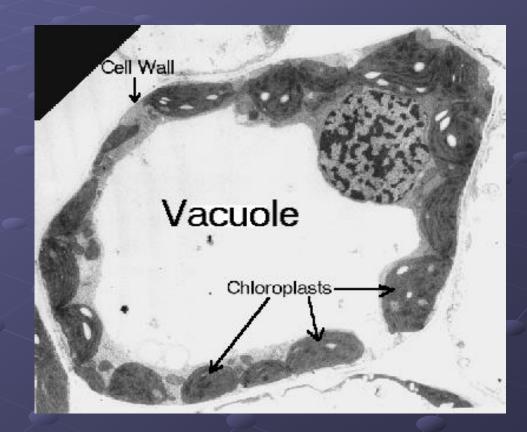

## Vacuoles

 Large <u>central</u> vacuole usually in plant cells
 Many smaller vacuoles in animal cells

 Storage container for water, food, enzymes, wastes, etc

Supports cell shape in plants

# Factory Part: Storage room

Found in:
Plant cells
Animal cells (smaller)