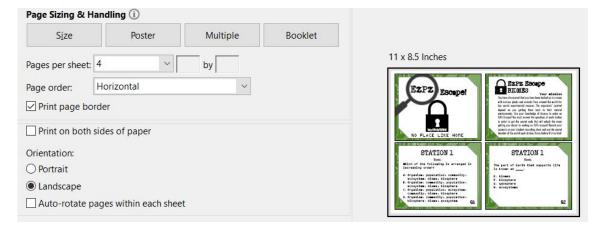

Station Number (Veteran Typewriter)

Topic (Agency FB)

Question (OCR A Extended)

Question Number (CSI Cream Source Inside)

If more cards are needed simply save an additional file!

To print small station cards, use the following settings when printing. Page sizing> multiple>pages per sheet>4. Click print page border and use landscape orientation.