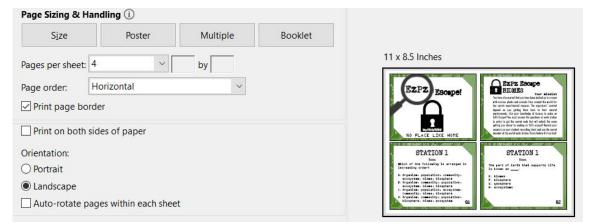

```
Station Number (Veteran Typewriter)
Topic (Agency FB)
Question (OCR A Extended)
Question Number (CSI Cream Source Inside)
```

If more cards are needed simply save an additional file!

To print small station cards, use the following settings when printing. Page sizing> multiple>pages per sheet>4. Click print page border and use landscape orientation.