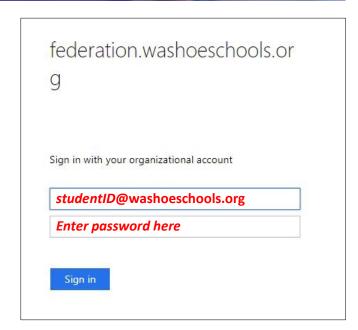

STEP 1: Navigate to the district website. www.washoeschools.net

STEP 2: Click on the Students and Parents tab

**STEP 5:** Log in with your username and password:

**Username:** *Student ID*@washoeschools.org **Password:** password used to login to the computer at school