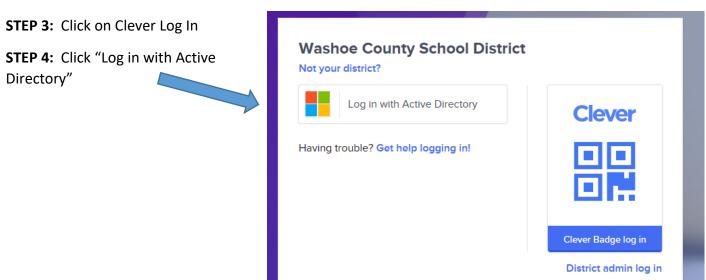

## Clever

**Clever** is a portal for students to login to online programs your child's classroom teacher may be using. **The directions to login at home are as follows:** 

**Note:** Students will need their student ID and password used to login to the computer at school in order to login to Clever

STEP 1: Navigate to the district website. www.washoeschools.net

STEP 2: Click on the Students and Parents tab

**STEP 5:** Log in with your username and password:

**Username:** *Student ID*@washoeschools.org **Password:** password used to login to the computer at school