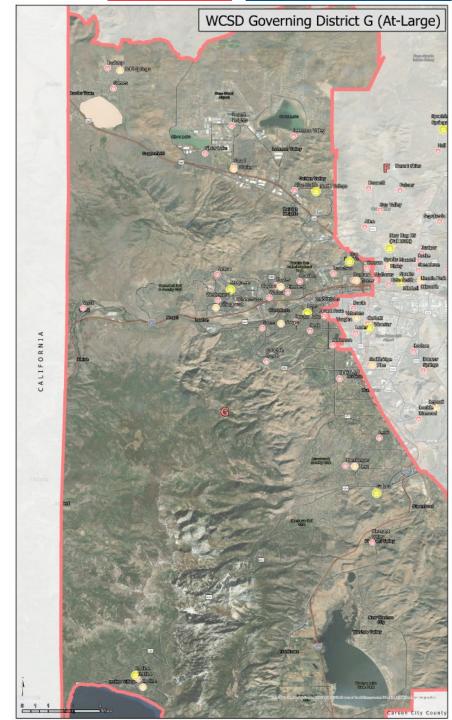

- District G (At-Large) Trustee Nicolet
  - Western half of the Truckee Meadows, North Valleys
  - Decennial population growth of 25,850 residents, or about 12.3%