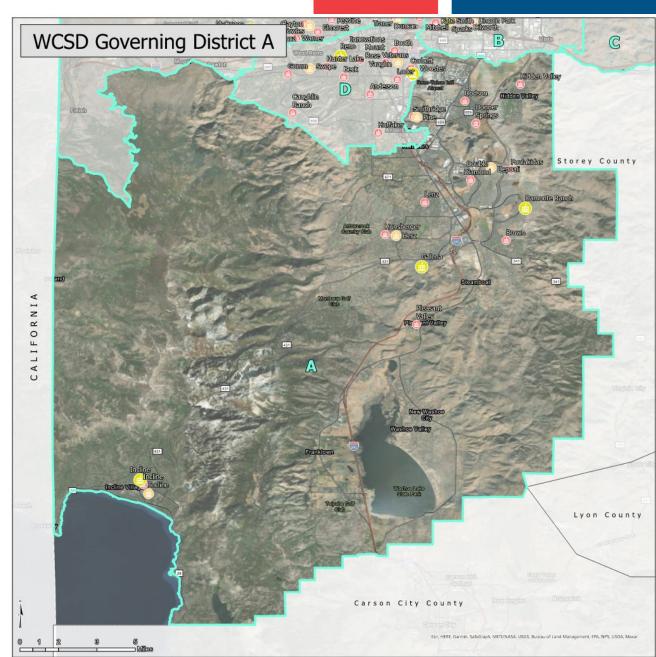

- District A Trustee Church
  - Incline Village, Washoe Valley, South Reno
  - Decennial population growth of 18,852 residents or over 22.48%

- District B Trustee Minetto
  - Central Sparks, Sun Valley
  - Decennial population growth of 11,205 residents, or over 13.15%