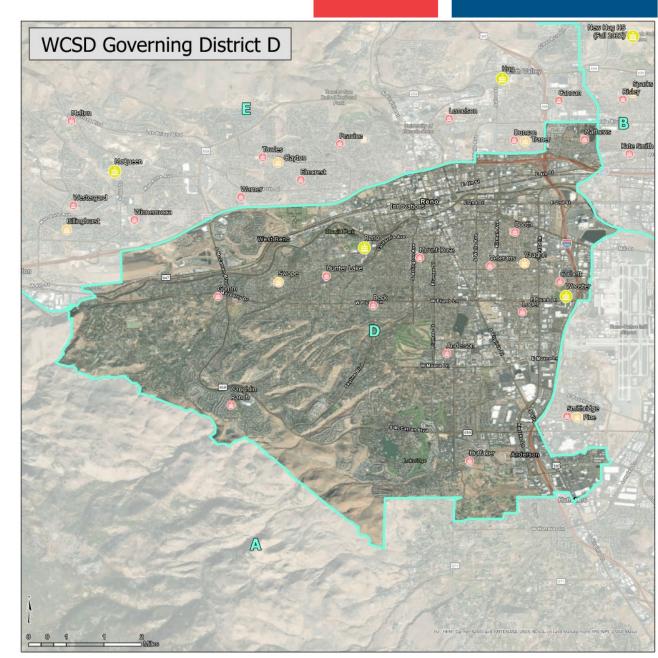

- District C Trustee Rodriguez
  - North Valleys, North Spanish Springs, Sun Valley, Natchez, Gerlach
  - Decennial population growth of 16,272 residents, or about 19.5%

- District D Trustee Smith
  - Southwest Reno, Downtown / Midtown Reno, Southwest Sparks
  - Decennial population growth of 6,649 residents, or over 7.8%