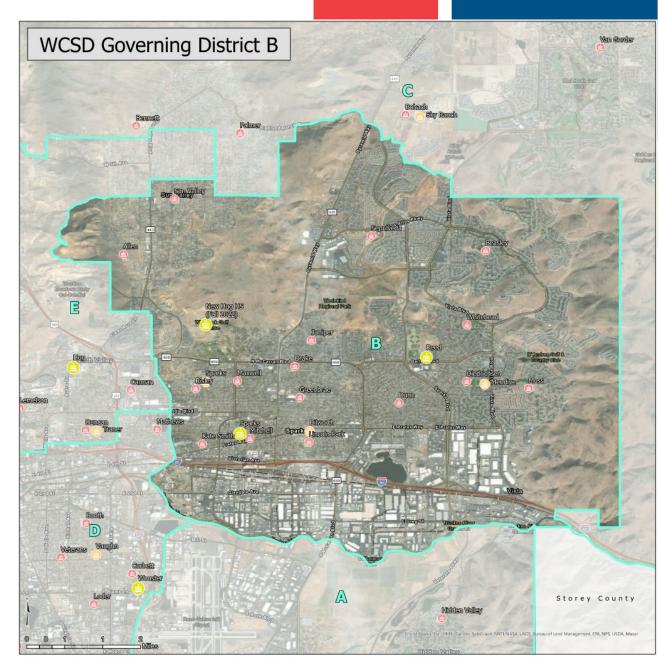

- District A Trustee Church
  - Incline Village, Washoe Valley, South Reno
  - Decennial population growth of 18,852 residents or over 22.48%

- District B Trustee Minetto
  - Central Sparks, Sun Valley
  - Decennial population growth of 11,205 residents, or over 13.15%