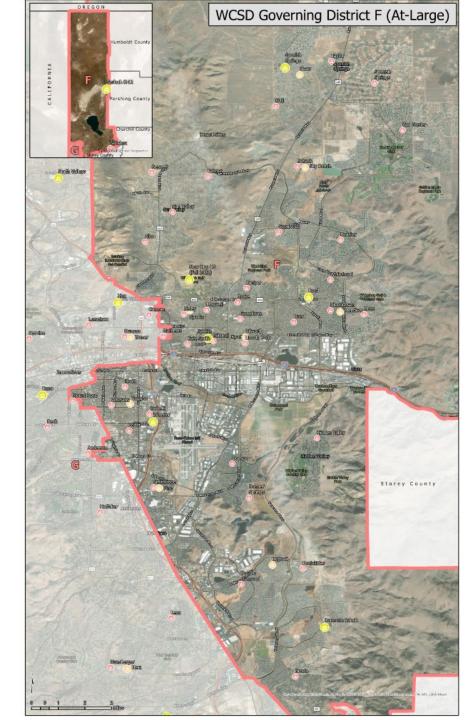

- District E Trustee Taylor
  - West / Northwest Reno, Sun Valley, Northwest Sparks
  - Decennial population growth of 12,107 residents, or over 14.3%

- District F (At-Large) Vacant
  - Eastern half of the Truckee Meadows, North Washoe County, Natchez, Gerlach
  - Decennial population growth of 39,235 residents, or over 18.5%