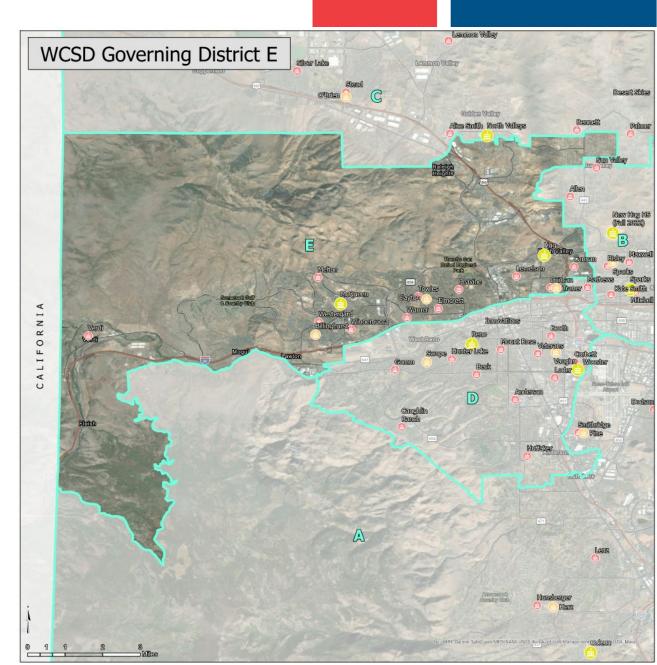

- District E Trustee Taylor
  - West / Northwest Reno, Sun Valley, Northwest Sparks
  - Decennial population growth of 12,107 residents, or over 14.3%

- District F (At-Large) Vacant
  - Eastern half of the Truckee Meadows, North Washoe County, Natchez, Gerlach
  - Decennial population growth of 39,235 residents, or over 18.5%