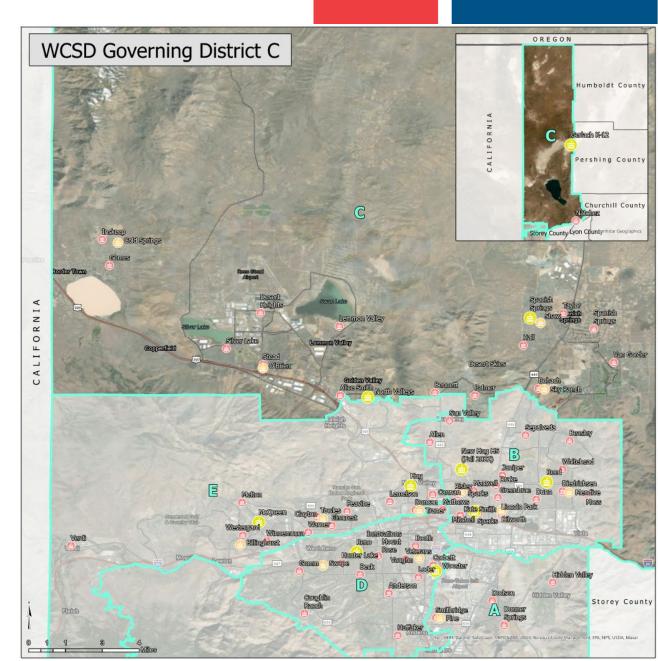

- District C Trustee Rodriguez
  - North Valleys, North Spanish Springs, Sun Valley, Natchez, Gerlach
  - Decennial population growth of 16,272 residents, or about 19.5%

- District D Trustee Smith
  - Southwest Reno, Downtown / Midtown Reno, Southwest Sparks
  - Decennial population growth of 6,649 residents, or over 7.8%