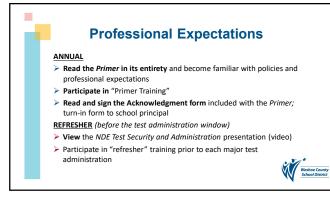

## Next Steps

- STC: Submit school test security plan to department.
- Primer Training (site-based); complete by October 31.
- Read the Primer in its entirety and reference throughout school year (keep for all 2024-2025).
  Read and sign tear-away Acknowledgment form (or digitally sign
- electronic form) included with the Primer; form collected by school principal.
- Review the Primer, applicable manuals, and participate in refresher training before each major test administration.