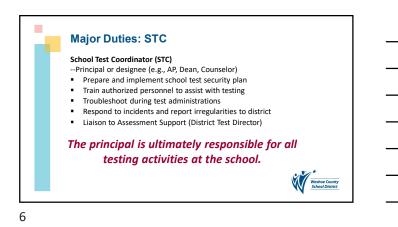

School Test Security Plans are submitted to the district and retained for 3 school years. Plans are subject to audit.

26

36